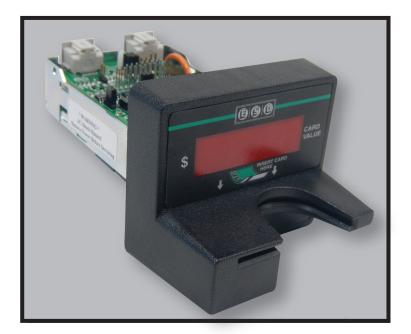

### MDB CardSlide —11-0XX-808

#### **MDB CardSlide Benefits:**

- **☑** Durable Construction
- **Plug and Play Interface**
- **☑** No moving Parts
- ☑ Independent Operation
- ☑ Specific readers available for all brands

270 Commerce Drive, Suite 101, Ft. Washington, PA 19034 Tel: 215.628.0860 • Toll Free in the U.S. and Canada: 800.523.1510 Toll Free Fax in the U.S. and Canada: 800.548.1638 Email: info@esdcard.com

## **Product Specifications**

| Exterior Dimensions<br>Coin Slide Mount | 4.5" deep x 3.375" wide x 2.875" high         |
|-----------------------------------------|-----------------------------------------------|
| Exterior Dimensions<br>Vertical         | 4.5" deep x 2.375" wide x 4.625" high         |
| Certification                           | UL listed to US and Canadian safety standards |
| Electrical Requirements                 | 12 vdc                                        |
| Display                                 | Large Bright LED Display                      |