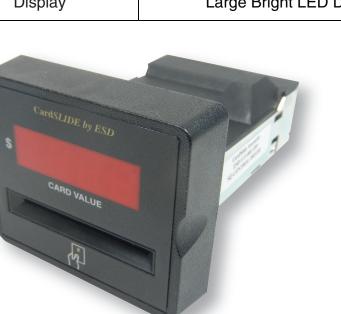

### MDB CardSlide —11-0XX-808

## **Product Specifications**

| Exterior Dimensions<br>Coin Slide Mount | 4.5" deep x 3.375" wide x 2.875" high         |
|-----------------------------------------|-----------------------------------------------|
| Exterior Dimensions<br>Vertical         | 4.5" deep x 2.375" wide x 4.625" high         |
| Certification                           | UL listed to US and Canadian safety standards |
| Electrical Requirements                 | 12 vdc                                        |
| Display                                 | Large Bright LED Display                      |