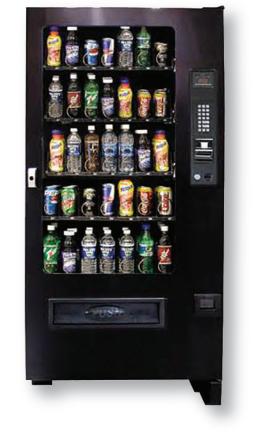

## **MDB CardSlides**

ESD Builds CardSlides for the Multi Drop Buss Protocol Used on Most Vending Equipment

ESD has designed a CardSlide for any vending application that uses the multi drop buss (MDB) protocol. With this customers can used their laundry MoneyCard or Magnetic Stripe card to purchase vended products.